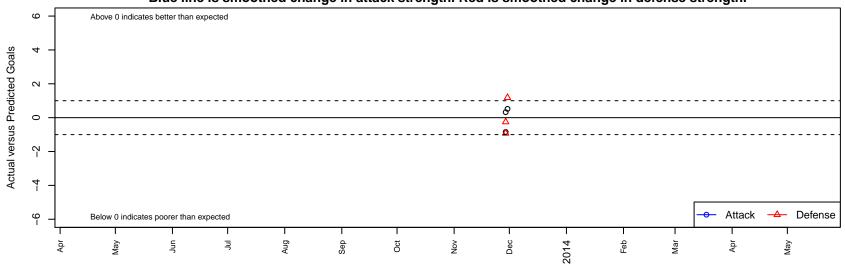

## **Joga FC 97 B96**

, UT B96 total strength=1531 attack=14.61 defense=10.87 alt names used: JOGA FC Venues played: Nomads Thanksgiving 2nd Division U17

Joga FC 97 B96

Dots are actual minus expected GF (blue circles) and GA (red triangles).

Blue line is smoothed change in attack strength. Red is smoothed change in defense strength.

|       | date       | home            |   | away                      |   | venue                                | pred.home | pred.away |
|-------|------------|-----------------|---|---------------------------|---|--------------------------------------|-----------|-----------|
| 20317 | 2013-11-30 | Joga FC 97 B96  | 2 | RSF Attack Parker B96     | 0 | Nomads Thanksgiving 2nd Division U17 | 1.5       | 1.18      |
| 19884 | 2013-11-29 | Joga FC 97 B96  | 2 | Davis Legacy 97 White B96 | 2 | Nomads Thanksgiving 2nd Division U17 | 1.7       | 1.75      |
| 19889 | 2013-11-29 | Vista Storm B96 | 4 | Joga FC 97 B96            | 0 | Nomads Thanksgiving 2nd Division U17 | 3.1       | 0.84      |